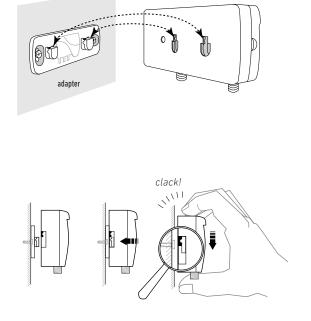

|      |               | 1                              |
| Output               |      |               | 4                              |
| Gain                 |      | dB            | >22                            |
| Gain adjustment      |      | dB            | >15                            |
| Output level         |      | dΒμV          | 103<br>IMD3 -60dB (DIN 45004B) |
| Noise figure         |      | dB            | <4                             |
| Mains supply voltage |      | VAC           | 100 - 240                      |
| Consumption          |      | W             | <3                             |
| Dimensions           |      | mm            | 135 x 70 x 30                  |

## Installation example

## TV Gain adjustment ATP400-C48

Quick Fix & Release bracket