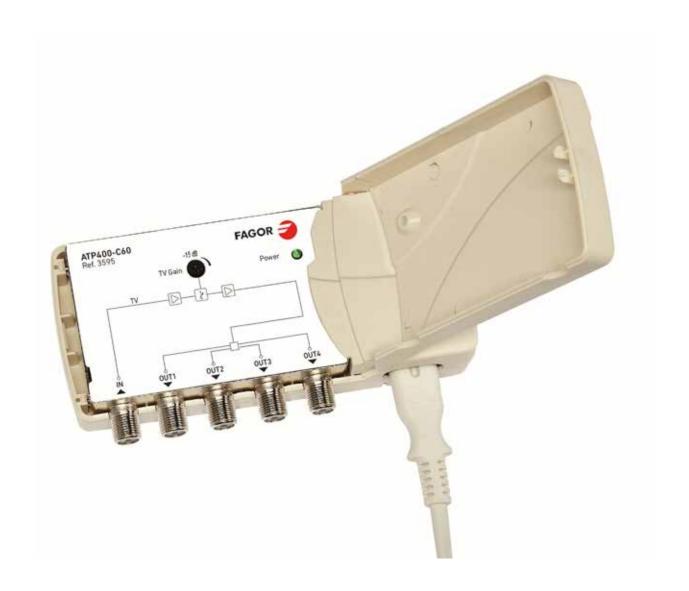

## Apartament amplifiers ATP-400 series

Models for terrestrial signals, adapted to the 1st and 2nd Digital Dividend.

## Main features

- Models adapted to the 1st and 2nd Digital Dividend.
- Terrestrial signals.
- Gain adjustment potentiometers.

| MODEL                | REF. |               | ATP-400 series                 |
|----------------------|------|---------------|--------------------------------|
| ATP-400-C69          | 3594 | Frequencies - | 47 - 862                       |
| ATP-400-C60          | 3595 |               | 47 - 790                       |
| ATP-400-C48          | 3596 |               | 47 - 694                       |
| Input                |      |               | 1                              |
| Output               |      |               | 4                              |
| Gain                 |      | dB            | >22                            |
| Gain adjustment      |      | dB            | >15                            |
| Output level         |      | dΒμV          | 103<br>IMD3 -60dB (DIN 45004B) |
| Noise figure         |      | dB            | <4                             |
| Mains supply voltage |      | VAC           | 100 - 240                      |
| Consumption          |      | W             | <3                             |
| Dimensions           |      | mm            | 135 x 70 x 30                  |